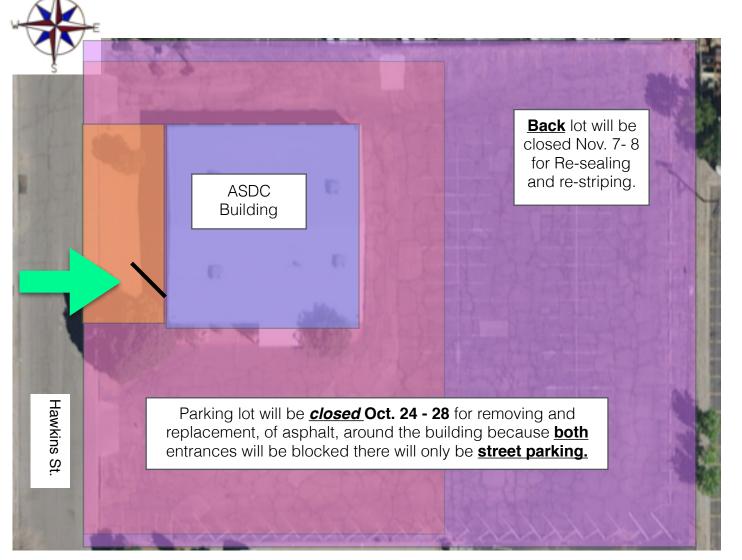

## ALL CLUBS

The ASDC will be having the parking lot redone (weather permitting). The ASDC **will** operate and be **open** as normal but the parking lot will be **closed**.

*No one* will be allowed to drive onto the lot **October 24-28.** *Street Parking only.* 

Everyone will need to use the west entrance to **Enter and Exit** the building.

No Exit thru the front, east side, or back doors.

Please wipe your feet on extra provided carpet to help keep inside carpet and wood floor clean.

Please be careful when walking across the rocks and gravel on the west side to the entrance door.

Thank you for your patience during these few days.